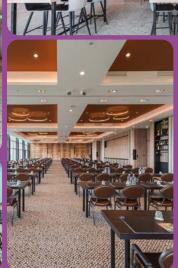

#### Your benefits:

- 16 first class conference rooms from 40m² to 550 m² with floor-to-ceiling windows providing natural daylight.
- More than 2.400 m<sup>2</sup> conference floor designed with modern technology providing an interactive working environment.
- Individually adjustable air conditioning and lighting options.
- Enjoy your break in our spacious Atriumfoyer or on one of the terraces surrounding our conference floor.
- Free WiFi, near the Airport and 330 free parking spaces guarantee a smooth event schedule.