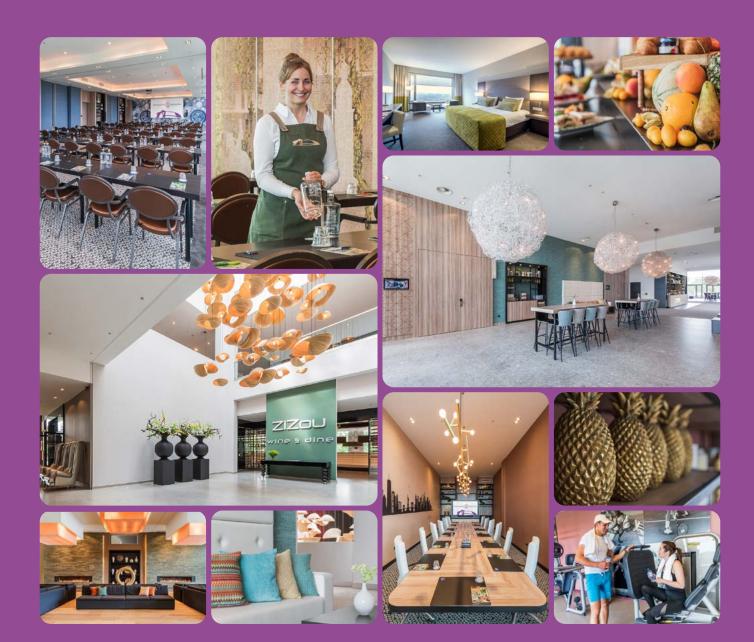

## Successful conferences at Van der Valk Airporthotel Düsseldorf

#### Your benefits:

- 16 first class conference rooms from 40m² to 550 m² with floor-to-ceiling windows providing natural daylight.
- More than 2.400 m<sup>2</sup> conference floor designed with modern technology providing an interactive working environment.
- Individually adjustable air conditioning and lighting options.
- Enjoy your break in our spacious Atriumfoyer or on one of the terraces surrounding our conference floor.
- Free WiFi, near the Airport and 330 free parking spaces guarantee a smooth event schedule.

### Wake up rested and ready for the day

Spread over a total of 196 rooms, we offer 38 m² standard and executive rooms as well as suites with about 60 m². High-quality amenities such as a large desk, separate bathtub and rainshower guarantee that feel-good-factor.

## Conference Package

### Conference Package incl. equipment

- Room rental according to the number of attendees
- Two coffee breaks with snacks
- Unlimited coffee and tea specialties in the atrium foyer
- Soft drink buffet in the Atriumfoyer
- Van der Valk water on the tables
- Free WiFi everywhere in the hotel
- Notepads, pens and mints on the tables

- Lunch buffet or 3-course-menu including water, apple juice, tea and coffee specialties
- Refreshment of the conference room during the lunch break
- Full HD- or laser projector or LED screen, pin board and flipchart
- Parking on one of our 330 free parking spaces

Price per person: € 78,00