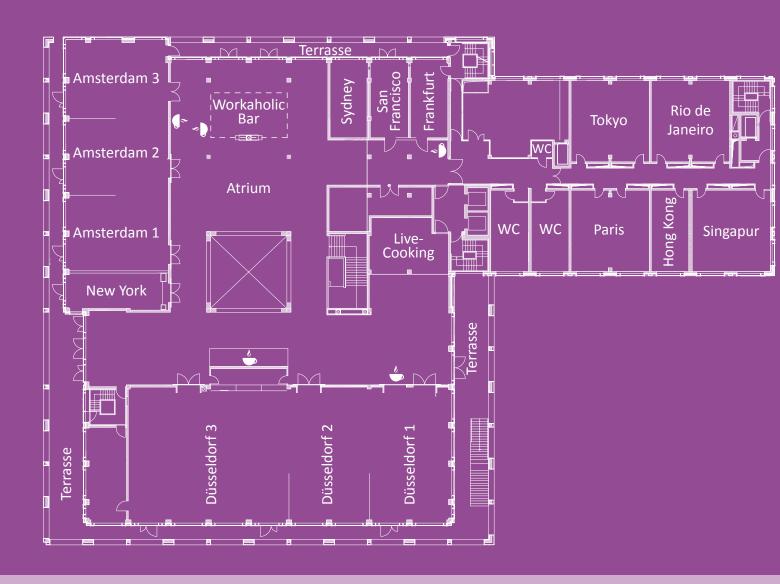

# Capacity

|                        |     |        |         |         |           |         | • •     |           |
|------------------------|-----|--------|---------|---------|-----------|---------|---------|-----------|
|                        | m²  | height | U-shape | Theatre | Classroom | Cabaret | Banquet | Boardroom |
| Boardrooms             |     |        |         |         |           |         |         |           |
| Hong Kong              | 40  | 2,60   | -       | -       | -         | -       | -       | 11        |
| San Francisco          | 40  | 4,00   | -       | -       | -         | -       | -       | 11        |
| Frankfurt              | 40  | 4,00   | -       | -       | -         | -       | -       | 11        |
| New York               | 40  | 4,00   | -       | -       | -         | -       | -       | 11        |
| Sydney                 | 40  | 4,00   | -       | -       | -         | -       | -       | 11        |
| Conference room        | ns  |        |         |         |           |         |         |           |
| Singapur               | 75  | 2,60   | 20      | 60      | 40        | 30      | -       | 24        |
| Tokyo                  | 75  | 2,60   | 20      | 60      | 40        | 30      | -       | 24        |
| Rio de Janeiro         | 75  | 2,60   | 20      | 60      | 40        | 30      | -       | 24        |
| Paris                  | 75  | 2,60   | 20      | 60      | 40        | 30      | -       | 24        |
| Kapstadt               | 90  | 4,00   | 24      | 80      | 50        | 40      | 40      | 30        |
| Amsterdam I / II / III | 90  | 4,60   | 24      | 80      | 50        | 40      | 40      | 30        |
| Amsterdam I+II         | 180 | 4,60   | -       | 180     | 100       | 80      | 90      | -         |
| Amsterdam I+II+III     | 270 | 4,60   | -       | 250     | 120       | 112     | 160     | -         |
| Düsseldorf I / II      | 135 | 4,60   | -       | 100     | 70        | 60      | 64      | -         |
| Düsseldorf I+II / III  | 270 | 4,60   | -       | 240     | 100       | 100     | 180     | -         |
| Düsseldorf II+III      | 415 | 4,60   | -       | 400     | 180       | 150     | 260     | -         |

550 4,60

Düsseldorf I+II+III

500

250